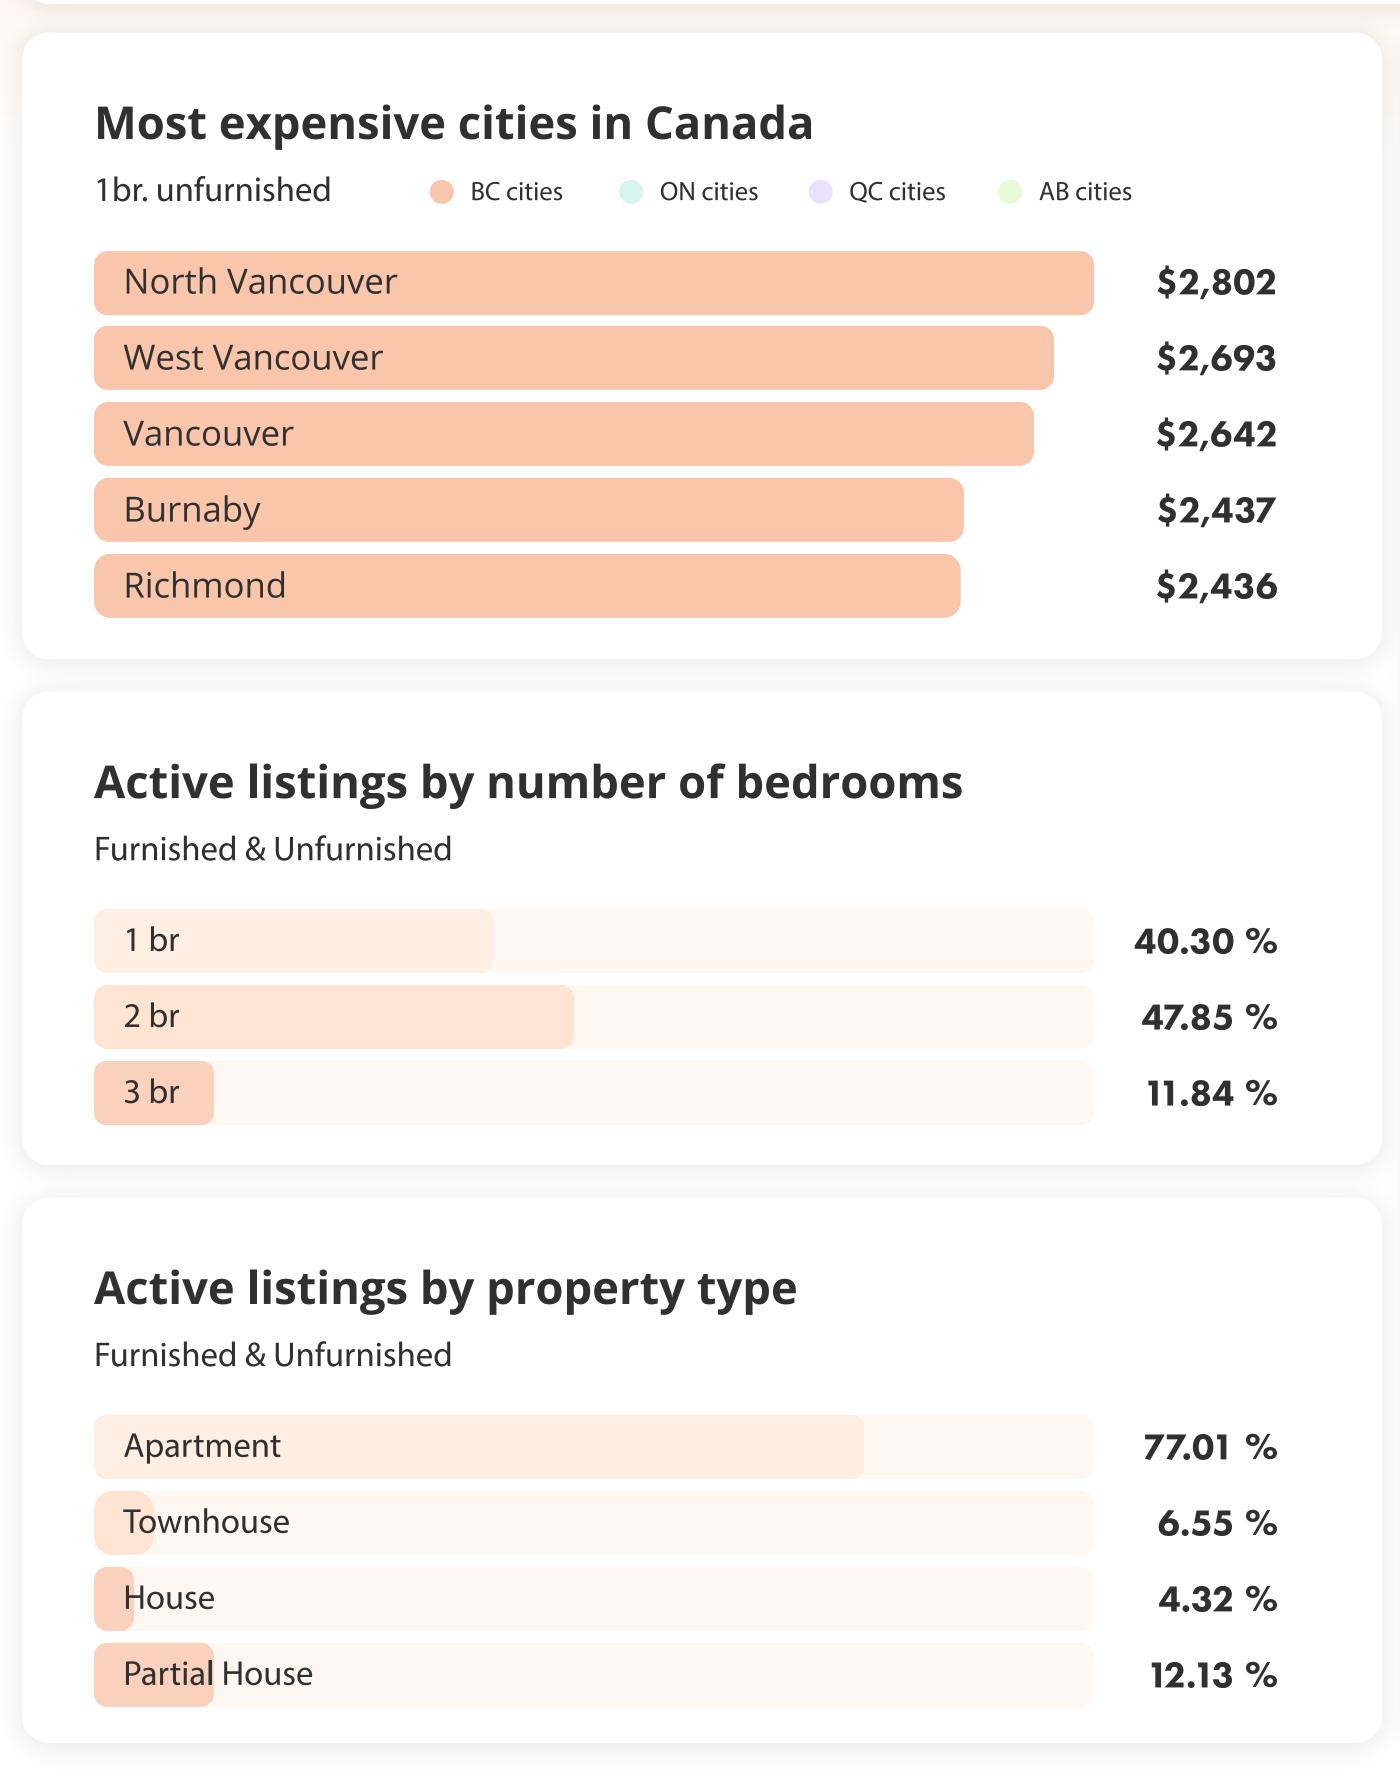

## Average rent by listing type

|           | Furnished |                  | Municipality    |           | Unfurnished |           |
|-----------|-----------|------------------|-----------------|-----------|-------------|-----------|
| 1 br.     | 2 br.     | 3 br.            | /City           | 1 br.     | 2 br.       | 3 br.     |
| \$2,594   | \$3,240 🔺 | \$4,000 🔺        | Burnaby         | \$2,437   | \$3,102     | \$3,807 🔺 |
| No data – | \$2,856   | \$3,639 🔺        | Coquitlam       | \$2,214   | \$2,814     | \$3,547   |
| \$1,953   | \$2,778   | \$3,235 <b>–</b> | Langley         | \$1,859 🔺 | \$2,416     | \$3,239   |
| \$2,575   | \$3,216   | No data –        | New Westminster | \$2,270 🔺 | \$2,892     | \$3,387 🔺 |
| \$3,071   | \$4,151   | \$4,851 🔺        | North Vancouver | \$2,802   | \$3,756     | \$4,417   |
| \$2,623   | \$3,239   | \$3,870          | Richmond        | \$2,436   | \$3,069     | \$3,784   |
| \$2,093   | \$2,563   | \$3,403          | Surrey          | \$2,055   | \$2,418     | \$3,163   |
| \$2,939   | \$4,287   | \$5,424          | Vancouver       | \$2,642   | \$3,569     | \$4,369   |
| \$3,100 🔺 | \$3,445   | No data –        | West Vancouver  | \$2,693   | \$3,454     | \$5,206   |
|           |           |                  |                 |           |             |           |

## Average rent by municipality/city

Metro Vancouver

| 1 br.   | Furnished<br>2 br. | 3 br.   | Municipality/City                                      | 1 br.   | Unfurnished<br>2 br. | 3 br.   |
|---------|--------------------|---------|--------------------------------------------------------|---------|----------------------|---------|
|         |                    |         | <ul><li>City of Vancouver</li></ul>                    |         |                      |         |
| \$2,990 | \$4,499            | \$5,134 | 1 West End                                             | \$2,715 | \$4,032              | \$5,110 |
| \$3,131 | \$4,792            | \$6,084 | 2 Downtown                                             | \$2,840 | \$4,110              | \$5,634 |
| \$2,758 | \$3,788            | \$5,259 | 3 West Point Grey/UBC                                  | \$2,775 | \$3,936              | \$4,924 |
| \$2,941 | \$4,410            | \$6,120 | 4 Kitsilano                                            | \$2,600 | \$3,540              | \$4,540 |
| \$3,073 | \$4,264            | No data | 5 Fairview                                             | \$2,618 | \$3,688              | No data |
| \$2,740 | \$4,287            | \$5,361 | 6 Mount Pleasant                                       | \$2,624 | \$3,392              | \$4,327 |
| \$2,817 | \$3,760            | No data | <ul><li>7 Strathcona-<br/>Grandview Woodland</li></ul> | \$2,406 | No data              | No data |
| \$2,249 | \$3,325            | No data | 8 Hastings-Sunrise                                     | \$2,263 | \$2,695              | \$3,169 |
| \$2,694 | \$2,900            | No data | 9 Renfrew-Collingwood                                  | \$2,235 | \$2,648              | \$3,925 |
| \$2,625 | \$3,414            | No data | South Cambie-Riley Park-Kensington Cedar               | \$2,630 | \$3,307              | \$3,307 |
| No data | No data            | No data | (11) Shaughnessy                                       | No data | No data              | No data |
| \$2,224 | \$3,149            | No data | 12 Dunbar-Arbutus                                      | \$3,004 | \$3,151              | No data |
| \$2,133 | \$3,221            | No data | (13) Kerrisdale                                        | \$2,390 | \$3,071              | \$4,017 |
| \$3,119 | \$3,175            | No data | 14 Oakridge                                            | \$2,625 | \$3,656              | \$4,880 |
| \$2,632 | \$3,466            | No data | 15 Marpole                                             | \$2,323 | \$3,012              | \$3,742 |
| \$2,131 | \$3,105            | \$3,750 | Sunset-<br>Victoria Fraserview                         | \$1,871 | \$2,568              | \$3,179 |
| \$2,133 | \$4,007            | No data | (17) Killarney                                         | \$2,407 | \$2,972              | \$3,894 |
| \$3,071 | \$4,151            | \$4,851 | North Vancouver                                        | \$2,802 | \$3,756              | \$4,417 |
| \$3,100 | \$3,445            | No data | <ul> <li>West Vancouver</li> </ul>                     | \$2,693 | \$3,454              | \$5,206 |
| \$2,575 | \$3,216            | No data | <ul> <li>New Westminster</li> </ul>                    | \$2,270 | \$2,892              | \$3,387 |