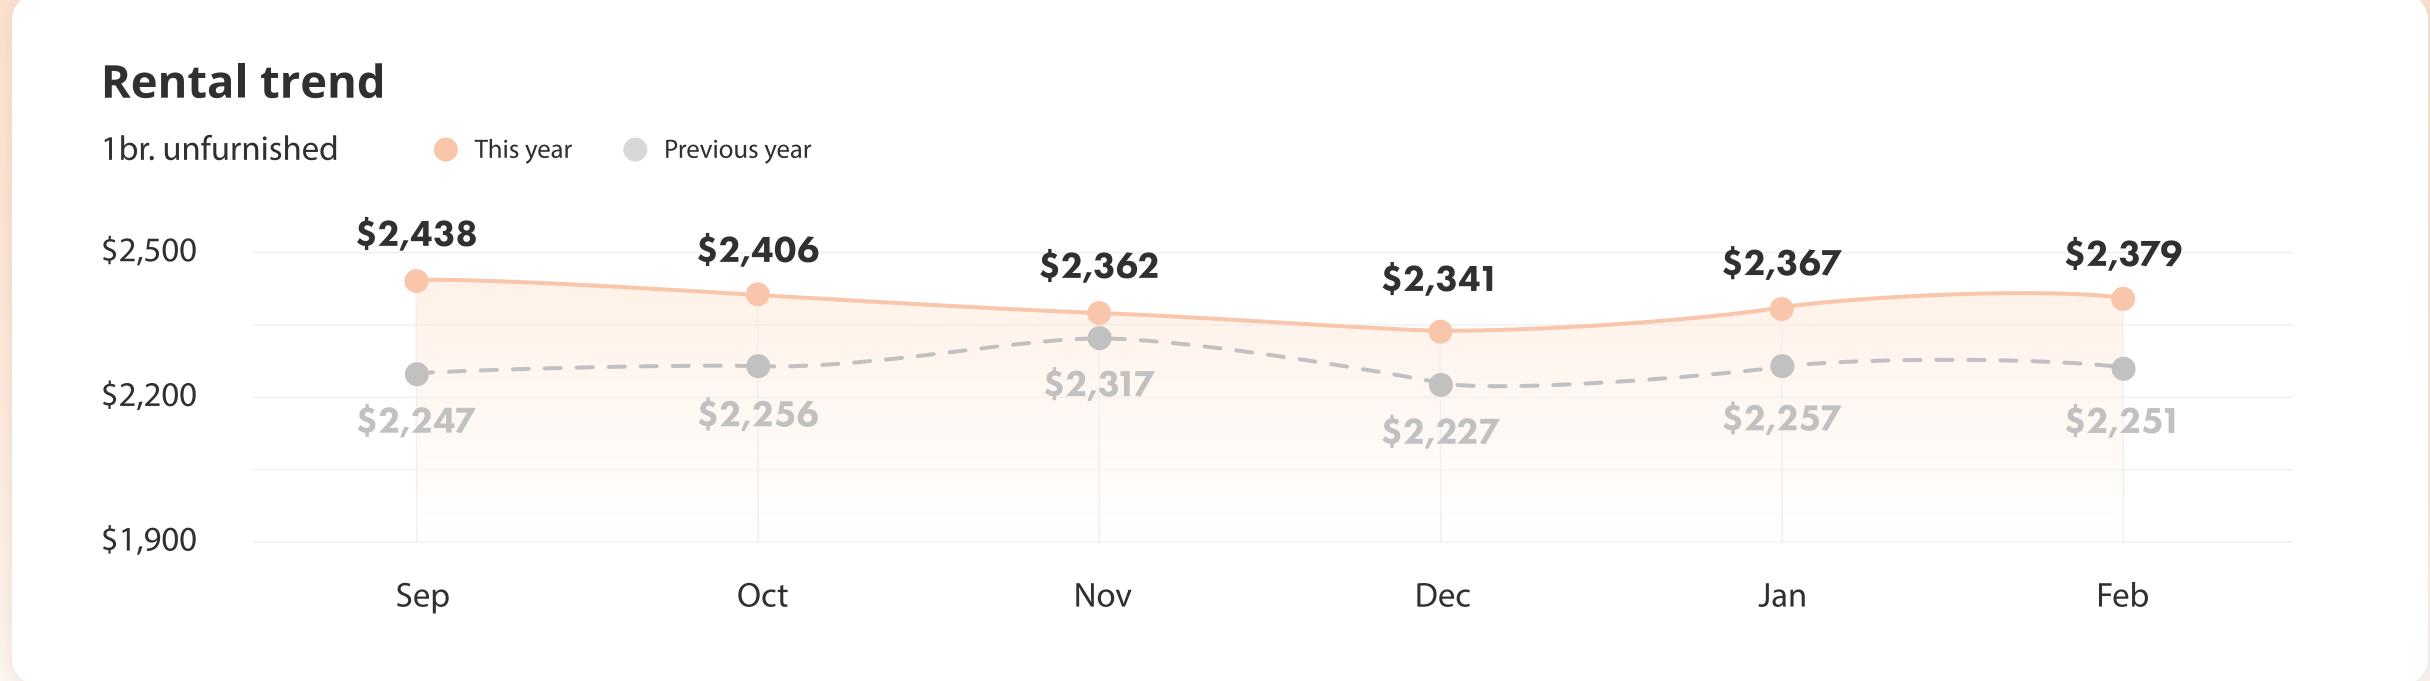

## Average rent by listing type

|           | Furnished |                  | Municipality    |           | Unfurnished |           |
|-----------|-----------|------------------|-----------------|-----------|-------------|-----------|
| 1 br.     | 2 br.     | 3 br.            | /City           | 1 br.     | 2 br.       | 3 br.     |
| \$2,594   | \$3,240 🔺 | \$4,000 🔺        | Burnaby         | \$2,437   | \$3,102     | \$3,807 🔺 |
| No data – | \$2,856   | \$3,639 🔺        | Coquitlam       | \$2,214   | \$2,814     | \$3,547   |
| \$1,953   | \$2,778   | \$3,235 <b>–</b> | Langley         | \$1,859 🔺 | \$2,416     | \$3,239   |
| \$2,575   | \$3,216   | No data –        | New Westminster | \$2,270 🔺 | \$2,892     | \$3,387 🔺 |
| \$3,071   | \$4,151   | \$4,851 🔺        | North Vancouver | \$2,802   | \$3,756     | \$4,417   |
| \$2,623   | \$3,239   | \$3,870          | Richmond        | \$2,436   | \$3,069     | \$3,784   |
| \$2,093   | \$2,563   | \$3,403          | Surrey          | \$2,055   | \$2,418     | \$3,163   |
| \$2,939   | \$4,287   | \$5,424          | Vancouver       | \$2,642   | \$3,569     | \$4,369   |
| \$3,100 🔺 | \$3,445   | No data –        | West Vancouver  | \$2,693   | \$3,454     | \$5,206   |
|           |           |                  |                 |           |             |           |