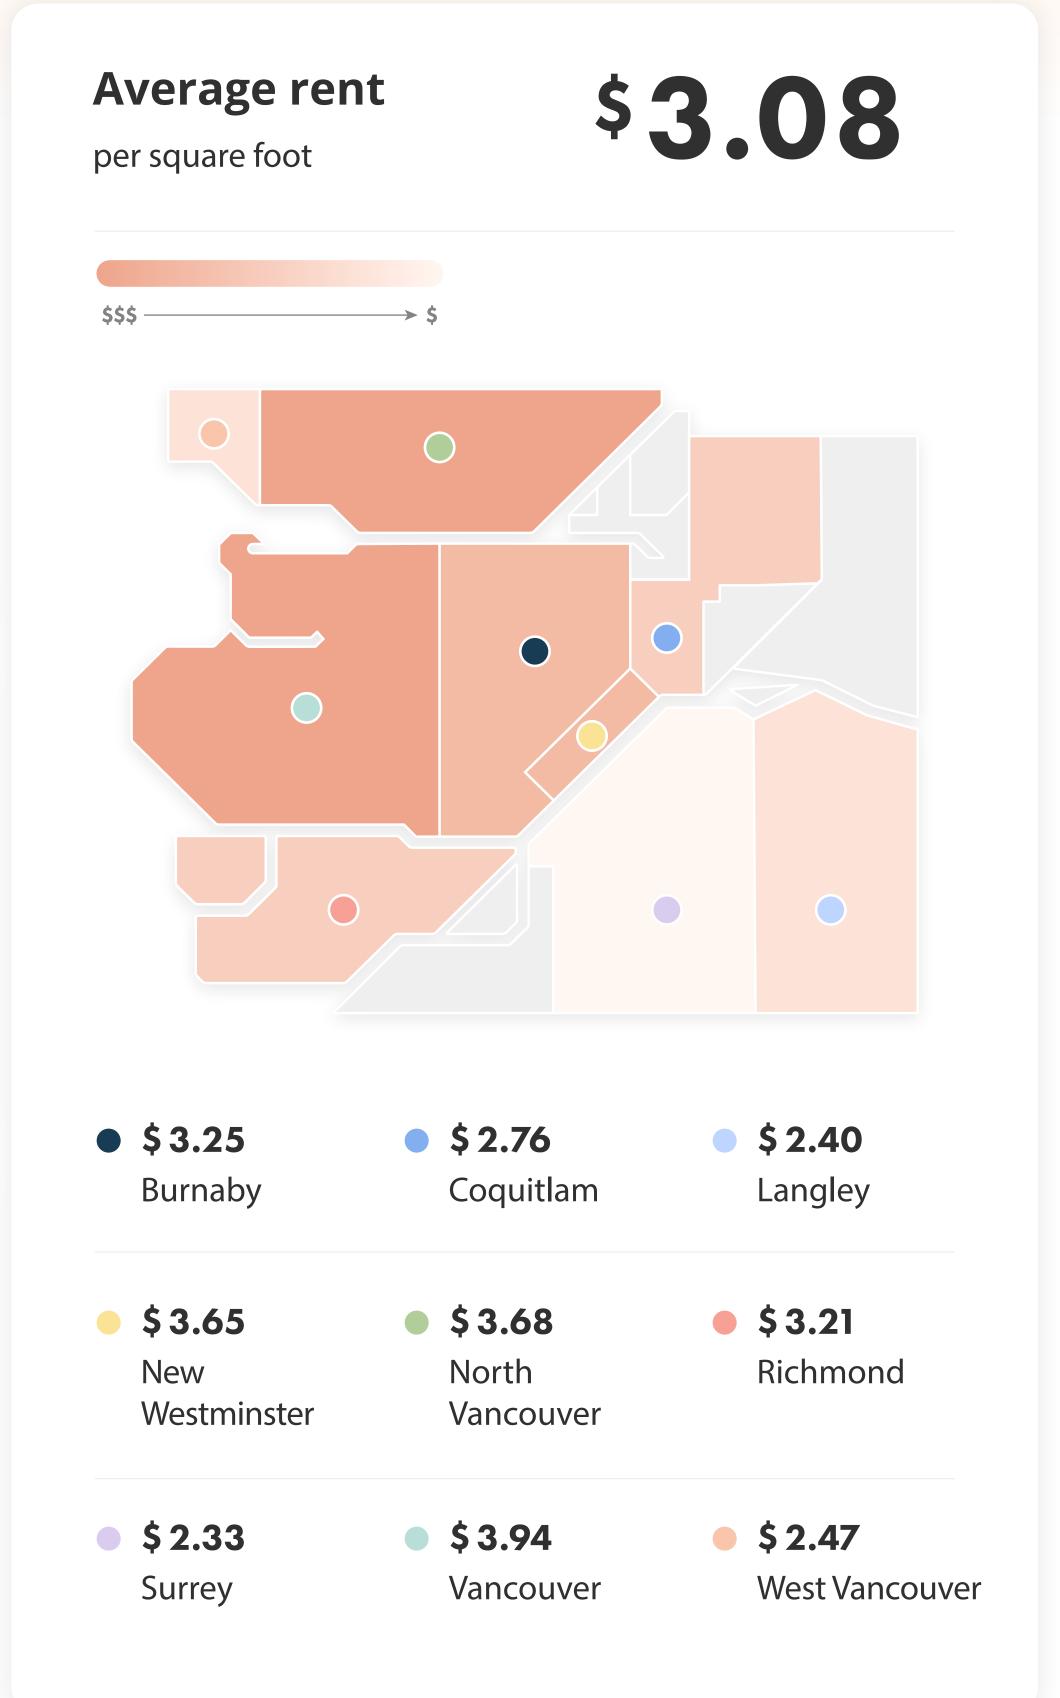

## Average rent by municipality/city

Metro Vancouver

| 1 br.   | Furnished<br>2 br. | 3 br.   | Municipality/City                                      | 1 br.   | Unfurnished<br>2 br. | 3 br.   |
|---------|--------------------|---------|--------------------------------------------------------|---------|----------------------|---------|
|         |                    |         | <ul><li>City of Vancouver</li></ul>                    |         |                      |         |
| \$2,990 | \$4,499            | \$5,134 | 1 West End                                             | \$2,715 | \$4,032              | \$5,110 |
| \$3,131 | \$4,792            | \$6,084 | 2 Downtown                                             | \$2,840 | \$4,110              | \$5,634 |
| \$2,758 | \$3,788            | \$5,259 | 3 West Point Grey/UBC                                  | \$2,775 | \$3,936              | \$4,924 |
| \$2,941 | \$4,410            | \$6,120 | 4 Kitsilano                                            | \$2,600 | \$3,540              | \$4,540 |
| \$3,073 | \$4,264            | No data | 5 Fairview                                             | \$2,618 | \$3,688              | No data |
| \$2,740 | \$4,287            | \$5,361 | 6 Mount Pleasant                                       | \$2,624 | \$3,392              | \$4,327 |
| \$2,817 | \$3,760            | No data | <ul><li>7 Strathcona-<br/>Grandview Woodland</li></ul> | \$2,406 | No data              | No data |
| \$2,249 | \$3,325            | No data | 8 Hastings-Sunrise                                     | \$2,263 | \$2,695              | \$3,169 |
| \$2,694 | \$2,900            | No data | 9 Renfrew-Collingwood                                  | \$2,235 | \$2,648              | \$3,925 |
| \$2,625 | \$3,414            | No data | South Cambie-Riley Park-Kensington Cedar               | \$2,630 | \$3,307              | \$3,307 |
| No data | No data            | No data | (11) Shaughnessy                                       | No data | No data              | No data |
| \$2,224 | \$3,149            | No data | 12 Dunbar-Arbutus                                      | \$3,004 | \$3,151              | No data |
| \$2,133 | \$3,221            | No data | (13) Kerrisdale                                        | \$2,390 | \$3,071              | \$4,017 |
| \$3,119 | \$3,175            | No data | 14 Oakridge                                            | \$2,625 | \$3,656              | \$4,880 |
| \$2,632 | \$3,466            | No data | 15 Marpole                                             | \$2,323 | \$3,012              | \$3,742 |
| \$2,131 | \$3,105            | \$3,750 | Sunset-<br>Victoria Fraserview                         | \$1,871 | \$2,568              | \$3,179 |
| \$2,133 | \$4,007            | No data | (17) Killarney                                         | \$2,407 | \$2,972              | \$3,894 |
| \$3,071 | \$4,151            | \$4,851 | North Vancouver                                        | \$2,802 | \$3,756              | \$4,417 |
| \$3,100 | \$3,445            | No data | <ul> <li>West Vancouver</li> </ul>                     | \$2,693 | \$3,454              | \$5,206 |
| \$2,575 | \$3,216            | No data | <ul> <li>New Westminster</li> </ul>                    | \$2,270 | \$2,892              | \$3,387 |

### Average rent by municipality/city

Metro Vancouver

|         | Furnished |         | Municipality/City           |         | Unfurnished |         |
|---------|-----------|---------|-----------------------------|---------|-------------|---------|
| 1 br.   | 2 br.     | 3 br.   |                             | 1 br.   | 2 br.       | 3 br.   |
|         |           |         | Burnaby                     |         |             |         |
| \$2,721 | \$3,163   | No data | 18 Brentwood                | \$2,420 | \$3,208     | \$3,887 |
| \$2,477 | \$2,825   | No data | 19 SFU/Burnaby Heights      | \$2,394 | \$2,910     | No data |
| \$2,615 | \$3,369   | \$4,960 | <b>20</b> Central Burnaby   | \$2,421 | \$3,028     | \$3,853 |
| \$2,487 | \$3,478   | No data | 21 Metrotown                | \$2,491 | \$3,246     | \$3,942 |
| No data | \$2,611   | No data | 22 South Slope              | \$2,058 | \$2,614     | \$3,365 |
|         |           |         | <ul><li>Coquitlam</li></ul> |         |             |         |
| \$2,516 | \$2,920   | No data | 23 Burquitlam               | \$2,347 | \$2,881     | \$3,463 |
|         |           |         | Richmond                    |         |             |         |
| \$2,675 | \$3,238   | No data | <b>24</b> Golden Village    | \$2,418 | \$3,223     | \$3,899 |
| No data | \$3,174   | No data | 25 Bridgeport               | \$2,407 | \$3,034     | \$4,213 |
| No data | \$3,060   | No data | <b>26</b> Lansdowne Village | No data | \$3,226     | No data |
| \$2,631 | \$3,255   | \$3,786 | 27 Brighouse/City Centre    | \$2,586 | \$3,219     | \$3,827 |
| No data | No data   | No data | 28 Steveston                | No data | No data     | No data |
|         |           |         | Surrey                      |         |             |         |
| \$2,196 | \$2,740   | No data | 29 Surrey City Centre       | \$2,078 | \$2,654     | \$3,439 |
| No data | \$2,267   | No data | <b>30</b> Guildford         | \$1,930 | \$2,344     | \$2,853 |
| No data | \$2,660   | No data | 31 Fleetwood                | \$1,648 | \$2,107     | \$2,928 |
| \$2,378 | \$2,705   | No data | 32 Newton                   | \$1,750 | \$2,319     | \$3,127 |
| \$1,750 | \$2,348   | \$3,173 | 33 South Surrey             | \$1,999 | \$2,565     | \$3,276 |
|         |           |         | White Rock                  |         |             |         |
| \$2,314 | \$2,485   | No data | 34 White Rock               | \$2,146 | \$2,752     | \$2,800 |
|         |           |         | <ul><li>Langley</li></ul>   |         |             |         |
| No data | \$2,340   | No data | 35 Willoughby               | \$1,818 | \$2,606     | \$3,265 |
| No data | No data   | No data | 36 Willowbrook              | No data | No data     | No data |
| \$2,182 | No data   | \$3,775 | Abbotsford                  | \$1,558 | \$2,046     | \$2,771 |