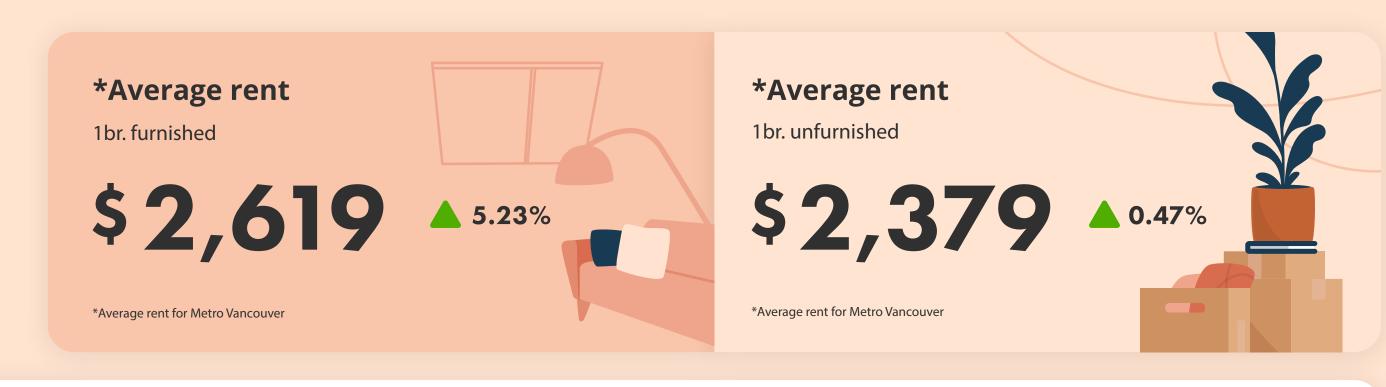

## Average rent by listing type

|           | Furnished |                  | Municipality    |           | Unfurnished |           |
|-----------|-----------|------------------|-----------------|-----------|-------------|-----------|
| 1 br.     | 2 br.     | 3 br.            | /City           | 1 br.     | 2 br.       | 3 br.     |
| \$2,594   | \$3,240 🔺 | \$4,000 🔺        | Burnaby         | \$2,437   | \$3,102     | \$3,807 🔺 |
| No data – | \$2,856   | \$3,639 🔺        | Coquitlam       | \$2,214   | \$2,814     | \$3,547   |
| \$1,953   | \$2,778   | \$3,235 <b>–</b> | Langley         | \$1,859 🔺 | \$2,416     | \$3,239   |
| \$2,575   | \$3,216   | No data –        | New Westminster | \$2,270 🔺 | \$2,892     | \$3,387 🔺 |
| \$3,071   | \$4,151   | \$4,851 🔺        | North Vancouver | \$2,802   | \$3,756     | \$4,417   |
| \$2,623   | \$3,239   | \$3,870          | Richmond        | \$2,436   | \$3,069     | \$3,784   |
| \$2,093   | \$2,563   | \$3,403          | Surrey          | \$2,055   | \$2,418     | \$3,163   |
| \$2,939   | \$4,287   | \$5,424          | Vancouver       | \$2,642   | \$3,569     | \$4,369   |
| \$3,100 🔺 | \$3,445   | No data –        | West Vancouver  | \$2,693   | \$3,454     | \$5,206   |
|           |           |                  |                 |           |             |           |